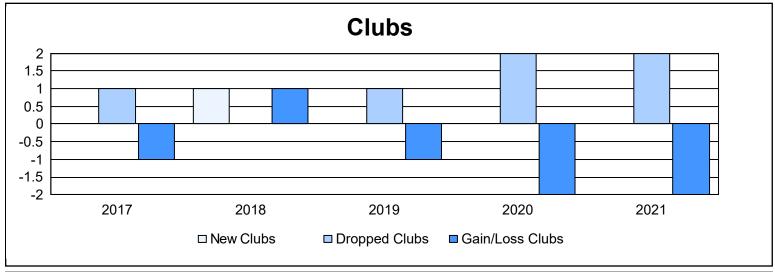

District LD 9 As of June 2021 Cumulative

| Year      | New<br>Clubs | Dropped<br>Clubs | Gain/<br>Loss<br>Clubs | New<br>Members | Charter<br>Members | Reinstate<br>Members | Transfer<br>Members | Total<br>Member<br>Added | Total<br>Members<br>Dropped | Gain/<br>Loss<br>Members |
|-----------|--------------|------------------|------------------------|----------------|--------------------|----------------------|---------------------|--------------------------|-----------------------------|--------------------------|
| 2016-2017 | 0            | 1                | -1                     | 204            | 1                  | 3                    | 2                   | 210                      | 207                         | 3                        |
| 2017-2018 | 1            | 0                | 1                      | 157            | 28                 | 6                    | 6                   | 197                      | 190                         | 7                        |
| 2018-2019 | 0            | 1                | -1                     | 165            | 1                  | 2                    | 4                   | 172                      | 178                         | -6                       |
| 2019-2020 | 0            | 2                | -2                     | 80             | 0                  | 6                    | 0                   | 86                       | 200                         | -114                     |
| 2020-2021 | 0            | 2                | -2                     | 71             | 0                  | 6                    | 4                   | 81                       | 218                         | -137                     |
| Average   | 0            | 1                | -1                     | 135            | 6                  | 5                    | 3                   | 149                      | 199                         | -49                      |