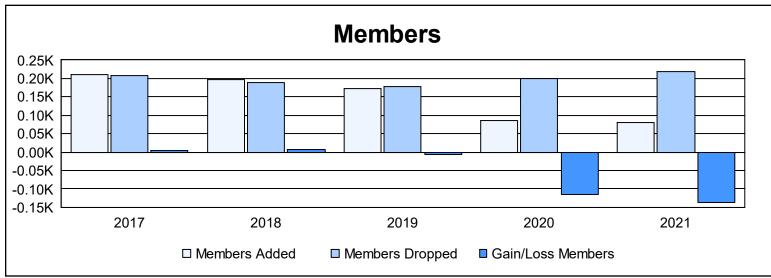

District LD 9 As of June 2021 Cumulative

| Year      | New<br>Clubs | Dropped<br>Clubs | Gain/<br>Loss<br>Clubs | New<br>Members | Charter<br>Members | Reinstate<br>Members | Transfer<br>Members | Total<br>Member<br>Added | Total<br>Members<br>Dropped | Gain/<br>Loss<br>Members |
|-----------|--------------|------------------|------------------------|----------------|--------------------|----------------------|---------------------|--------------------------|-----------------------------|--------------------------|
| 2016-2017 | 0            | 1                | -1                     | 204            | 1                  | 3                    | 2                   | 210                      | 207                         | 3                        |
| 2017-2018 | 1            | 0                | 1                      | 157            | 28                 | 6                    | 6                   | 197                      | 190                         | 7                        |
| 2018-2019 | 0            | 1                | -1                     | 165            | 1                  | 2                    | 4                   | 172                      | 178                         | -6                       |
| 2019-2020 | 0            | 2                | -2                     | 80             | 0                  | 6                    | 0                   | 86                       | 200                         | -114                     |
| 2020-2021 | 0            | 2                | -2                     | 71             | 0                  | 6                    | 4                   | 81                       | 218                         | -137                     |
| Average   | 0            | 1                | -1                     | 135            | 6                  | 5                    | 3                   | 149                      | 199                         | -49                      |